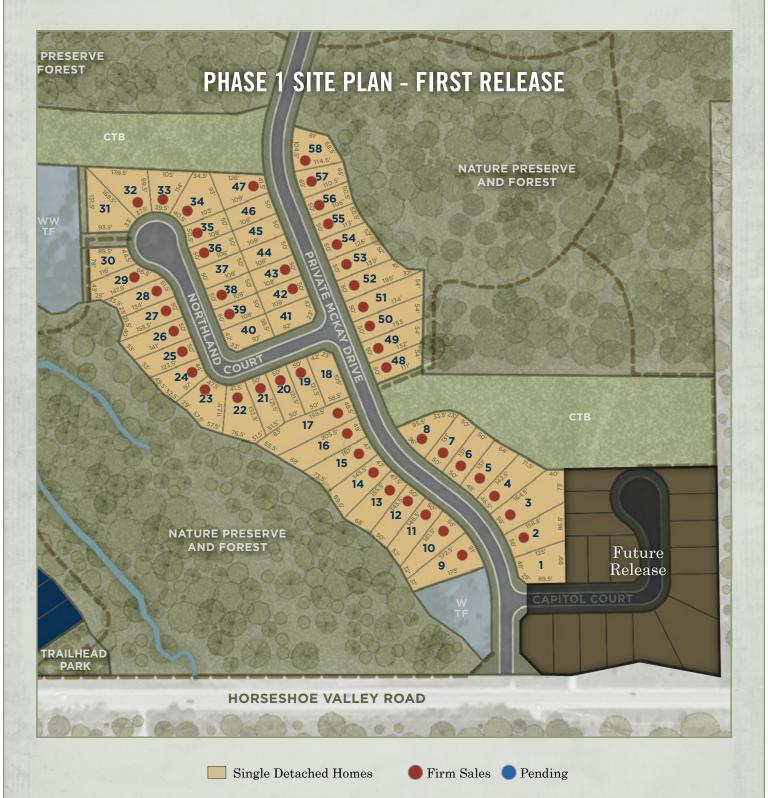

Landscaping is artist's concept and actual plantings may vary. Size, shape, and location of lots are displayed for concept purposes and are not an actual survey of the land. Lot numbering is for marketing reference and is not based on future municipal addressing. Dimensions and specifications, are approximate and subject to change without notice. E.&O.E. November 2022

## PHASE 1 AVAILABLE LOTS - FIRST RELEASE

| Lot Number | Lot Character | Lot Premium |
|------------|---------------|-------------|
| 1          | Standard      | \$40,000    |
| 18         | Standard      | _           |
| 30         | Rear Lookout  | _           |
| 31         | Rear Lookout  |             |
| 37         | Rear Lookout  | \$15,000    |
| 40         | Standard      | _           |
| 41         | Standard      | _           |
| 44         | Standard      | _           |
| 45         | Standard      | _           |
| 46         | Standard      | _           |